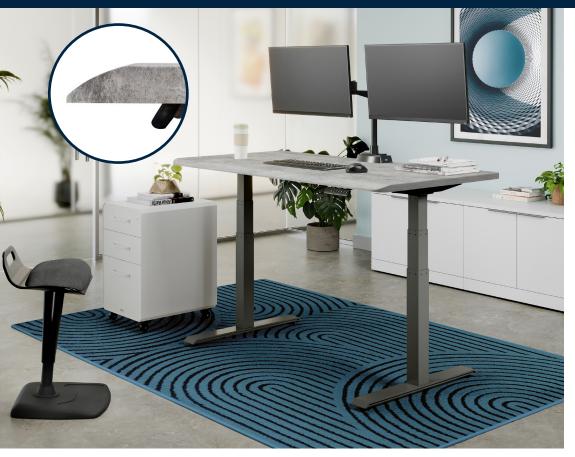

# **Electric Standing Desk with ComfortEdge™ 60x30**

### **INNOVATIVE EDGE**

The desk's contoured front ComfortEdge™ slopes softly downward, creating comfortable rest points for forearms, elbows, and wrists.

#### **SEAMLESS SIT-TO-STAND**

Take your work to new heights — between 25" and 50  $\frac{1}{2}$ " — with 3-tier legs, a whisper-quiet motor, and an easy-to-use control panel.

#### STYLISH AND DURABLE

The concrete laminate finish gives an industrial vibe and a durable, easy-to-clean surface without the concrete dust or heavy lifting to chip away at your patience.