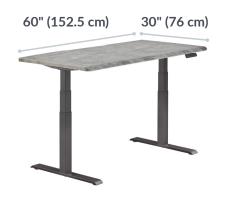

points for forearms, elbows, and wrists.

## **SWIFT SETUP**

With a pre-installed frame and slide-and-lock leg assembly, putting this desk together is easier than connecting to a new Wi-Fi network.

#### **SEAMLESS SIT-TO-STAND**

Take your work to new heights — between 25" and 50  $\frac{1}{2}$ " — with 3-tier legs, a whisper-quiet motor, and an easy-to-use control panel.

#### STYLISH AND DURABLE

The concrete laminate finish gives an industrial vibe and a durable, easy-to-clean surface without the concrete dust or heavy lifting to chip away at your patience.

## **ADDITIONAL DETAILS**

- Rear Indentation for Cable Management
- 4 Programmable Height Settings
- Supports up to 200 lb (90.72 kg)
- UL962 Listed, UL Certified to BIFMA Standards, and Greenguard and Greenguard Gold Certified