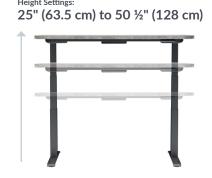

#### **SEAMLESS SIT-TO-STAND**

Take your work to new heights — between 25" and 50  $\frac{1}{2}$ " — with 3-tier legs, a whisper-quiet motor, and an easy-to-use control panel.

## **ADDITIONAL DETAILS**

- Rear Indentation for Cable Management
- 4 Programmable Height Settings
- Supports up to 200 lb (90.72 kg)
- UL962 Listed, UL Certified to BIFMA Standards, and Greenguard and Greenguard Gold Certified