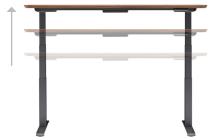

## **Electric Standing Desk 72x30**

We created the Electric Standing Desk to be durable and do something no other electric standing desk can do—assemble in under 5 minutes. Each desk is designed to last, featuring sturdy T-Style legs for enhanced stability and a contractor-grade laminate finish that's easy to clean. Memory settings and an LED display make it easy to adjust to any height from 25"–50 ½". With multiple finishes that showcase its stylish chamfered edges, there's a look that's sure to fit your style. Don't forget to pair your desk with our accessories, including our monitor arms, standing mats, and more, to create a complete workspace.

28 %" (73.5 cm)