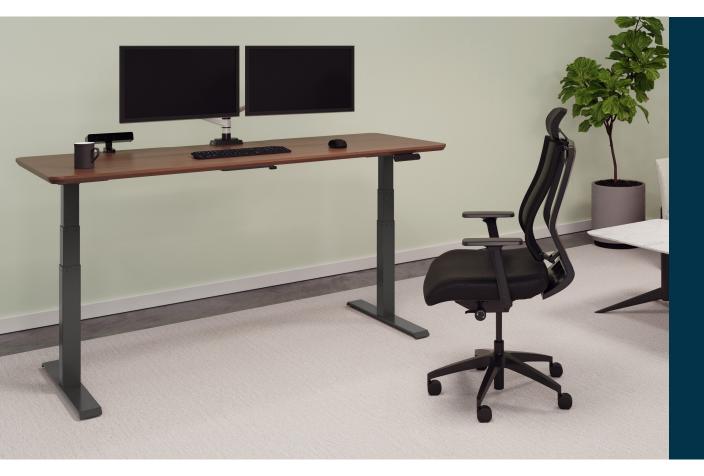

## **Electric Standing Desk 72x30**

We created the Electric Standing Desk to be durable and do something no other electric standing desk can do—assemble in under 5 minutes. Each desk is designed to last, featuring sturdy T-Style legs for enhanced stability and a contractor-grade laminate finish that's easy to clean. Memory settings and an LED display make it easy to adjust to any height from 25"–50 ½". With multiple finishes that showcase its stylish chamfered edges, there's a look that's sure to fit your style. Don't forget to pair your desk with our accessories, including our monitor arms, standing mats, and more, to create a complete workspace.

- Assembles in 5 Minutes or Less
- 4 Programmable Memory Settings with LED Display
- T-Style Leg with Heavy-Duty Steel Foot for Enhanced Stability
- Supports up to 180 lb (81.6 kg)
- UL962 Listed, UL Certified to BIFMA Standards, and Greenguard and Greenguard Gold Certified