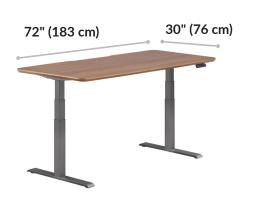

## **Electric Standing Desk 72x30**

We created the Electric Standing Desk to be durable and do something no other electric standing desk can do—assemble in under 5 minutes. Each desk is designed to last, featuring sturdy T-Style legs for enhanced stability and a contractor-grade laminate finish that's easy to clean. Memory settings and an LED display make it easy to adjust to any height from 25"–50 ½". With multiple finishes that showcase its stylish chamfered edges, there's a look that's sure to fit your style. Don't forget to pair your desk with our accessories, including our monitor arms, standing mats, and more, to create a complete workspace.