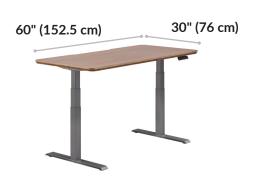

esk can do—assemble in under 5 minutes. Each desk is designed to last, featuring sturdy T-Style legs for enhanced stability and a contractor-grade laminate finish that's easy to clean. Memory settings and an LED display make it easy to adjust to any height from 25"–50 ½". With multiple finishes that showcase its stylish chamfered edges, there's a look that's sure to fit your style. Don't forget to pair your desk with our accessories, including our monitor arms, standing mats, and more, to create a complete workspace.

- Assembles in 5 Minutes or Less
- 4 Programmable Memory Settings with LED Display
- T-Style Leg with Heavy-Duty Steel Foot for Enhanced Stability
- Supports up to 200 lb (90.7 kg)
- UL962 Listed, UL Certified to BIFMA Standards, and Greenguard and Greenguard Gold Certified







28 %" (73.5 cm)

## Height Settings: 25" (63.5 cm) to 50 ½" (128 cm)



22" (68 cm)