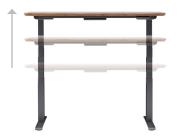

ring sturdy T-Style legs for enhanced stability and a contractor-grade laminate finish that's easy to clean. Memory settings and an LED display make it easy to adjust to any height from 25"–50 ½". With multiple finishes that showcase its stylish chamfered edges, there's a look that's sure to fit your style. Don't forget to pair your desk with our accessories, including our monitor arms, standing mats, and more, to create a complete workspace.

- Assembles in 5 Minutes or Less
- 4 Programmable Memory Settings with LED Display
- T-Style Leg with Heavy-Duty Steel Foot for Enhanced Stability
- Supports up to 200 lb (90.7 kg)
- UL962 Listed, UL Certified to BIFMA Standards, and Greenguard and Greenguard Gold Certified







28 %" (73.5 cm)

## Height Settings: 25" (63.5 cm) to 50 ½" (128 cm)



22" (68 cm)