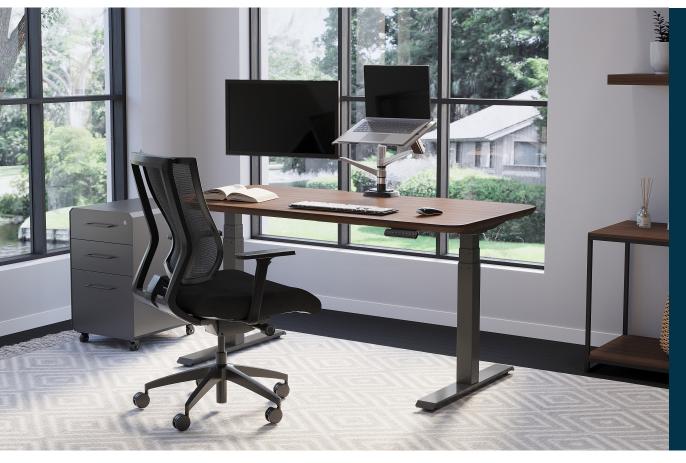

## **Electric Standing Desk 60x30**

## vari

We created the Electric Standing Desk to be durable and do something no other electric standing desk can do—assemble in under 5 minutes. Each desk is designed to last, featuring sturdy T-Style legs for enhanced stability and a contractor-grade laminate finish that's easy to clean. Memory settings and an LED display make it easy to adjust to any height from 25"–50 ½". With multiple finishes that showcase its stylish chamfered edges, there's a look that's sure to fit your style. Don't forget to pair your desk with our accessories, including our monitor arms, standing mats, and more, to create a complete workspace.

- Assembles in 5 Minutes or Less
- 4 Programmable Memory Settings with LED Display
- T-Style Leg with Heavy-Duty Steel Foot for Enhanced Stability
- Supports up to 200 lb (90.7 kg)
- UL962 Listed, UL Certified to BIFMA Standards, and Greenguard and Greenguard Gold Certified