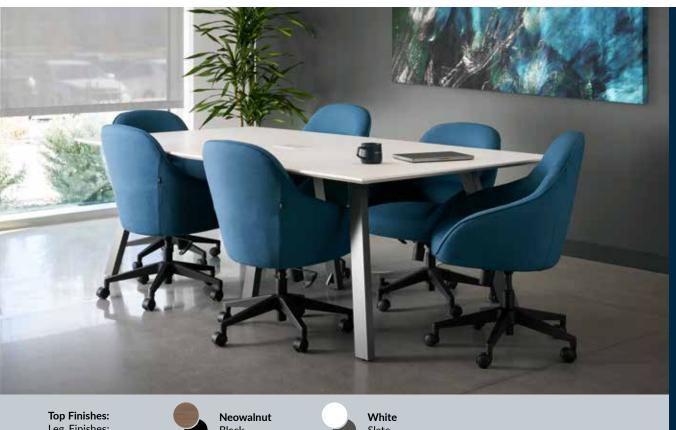

## **Executive Conference Table 4x8**

## **Boss Up with Executive Design**

The Executive Conference Table is a sturdy, easy-to-clean, meeting table that elevates any office or meeting space with an executive aesthetic and multifunctional use.

## **Built to Last, Designed to Impress**

The high-pressure laminate finish ensures this desk's durability and makes it easy to clean.

- Designed to match the aesthetics of board rooms, executive offices, and conference rooms
- The high-pressure laminate finish provides a more durable, easy-to-clean tabletop surface
- Ensures a solid foundation and even work surface with a sturdy base and leveling guides
- Power and charging ports (AC, USB-A, and USB-C) are easily accessible

Leg Finishes:

Black

Slate

48" (122 cm)

96" (244 cm) (73.5 cm)