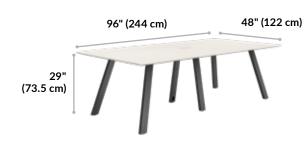

## **Executive Conference Table 4x8**





## **Boss Up with Executive Design**

The Executive Conference Table is a sturdy, easy-to-clean, meeting table that elevates any office or meeting space with an executive aesthetic and multifunctional use.

## **Built to Last, Designed to Impress**

The high-pressure laminate finish ensures this desk's durability and makes it easy to clean.

- Designed to match the aesthetics of board rooms, executive offices, and conference rooms
- The high-pressure laminate finish provides a more durable, easy-to-clean tabletop surface
- Ensures a solid foundation and even work surface with a sturdy base and leveling guides
- Power and charging ports (AC, USB-A, and USB-C) are easily accessible

Leg Finishes:



Black



Slate



48" (122 cm)



96" (244 cm) (73.5 cm)