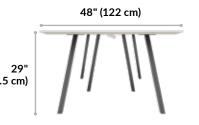

cutive Conference Table 4x8**





## **Boss Up with Executive Design**

The Executive Conference Table is a sturdy, easy-to-clean, meeting table that elevates any office or meeting space with an executive aesthetic and multifunctional use.

## **Built to Last, Designed to Impress**

The high-pressure laminate finish ensures this desk's durability and makes it easy to clean.

- Designed to match the aesthetics of board rooms, executive offices, and conference rooms
- The high-pressure laminate finish provides a more durable, easy-to-clean tabletop surface
- Ensures a solid foundation and even work surface with a sturdy base and leveling guides
- Power and charging ports (AC, USB-A, and USB-C) are easily accessible

Leg Finishes:



Black



Slate



48" (122 cm)



96" (244 cm) (73.5 cm)