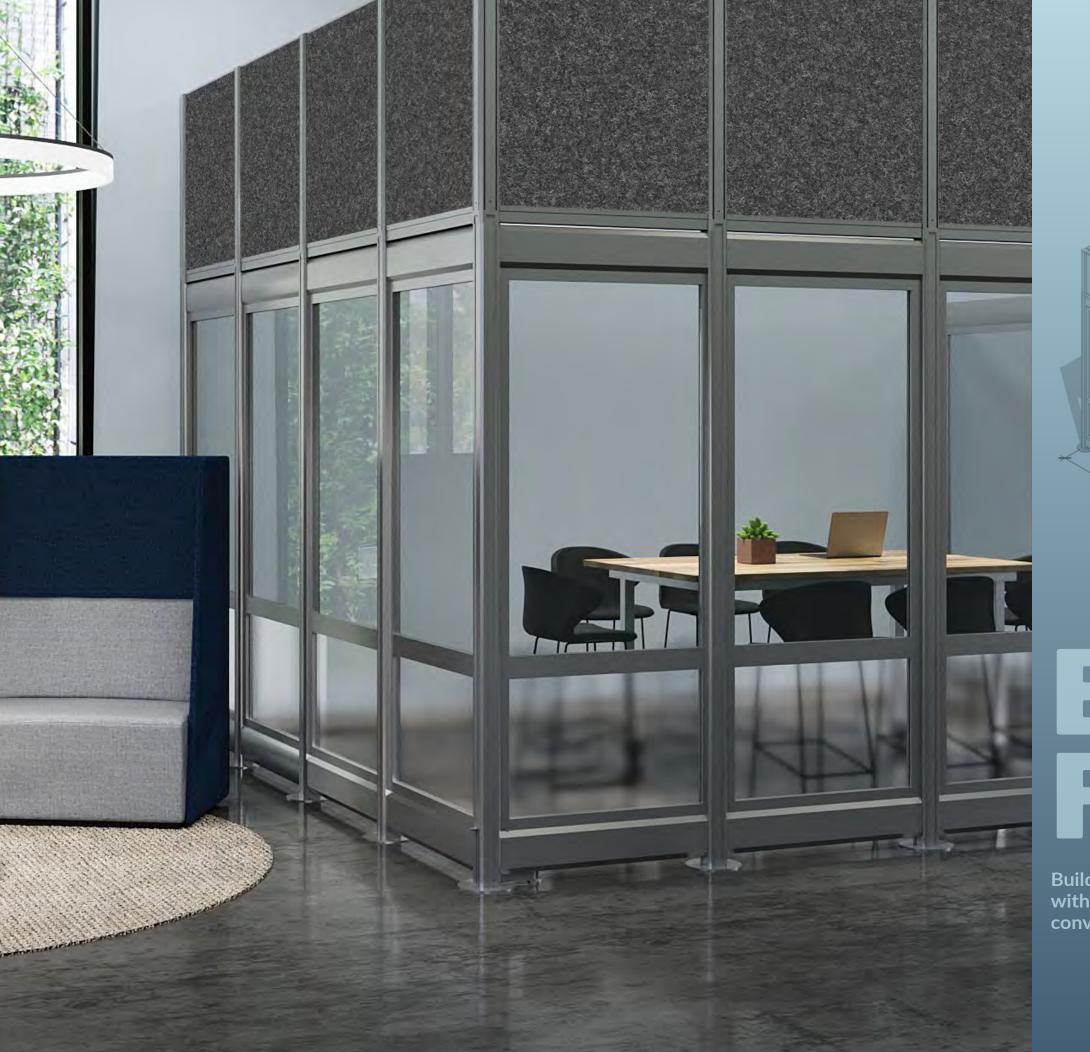

## MEETING SPACES

Combine walls, meeting tables, or soft seating to create inviting spaces where people can gather to collaborate or simply escape and recharge.

### BOARD ROOM

Build a large space for big groups to meet and collaborate with felt extension panels to dampen sound and keep conversations private.