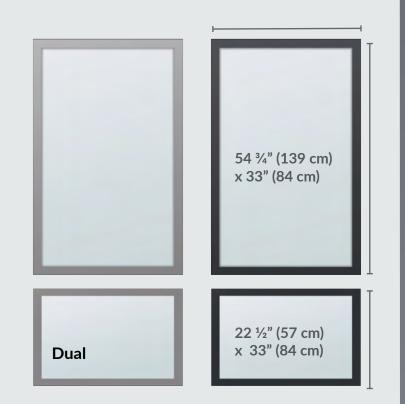

vy-Duty Materials**

QuickFlex Walls are constructed with durable, heavy-duty aluminum and tempered glass or felt panels to stand the test of time.

### **Modular Design**

Choose from full or split panels available in a variety of functional surfaces like writeable glass for whiteboards or felt panels for privacy and sound absorption.

### **Certified Quality**

Tested to meet or exceed ANSI/BIFMA X5.6 Standards, Greenguard and Greenguard Gold Certified, and also UL1286 Listed, UL723 Certified (Felt Panels Only), and SGCC Certified (Glass Panels Only).



#### **Choose Your Frame**





### **Choose Your Finish**

Choose between slate or silver frames, then select from functional finishes like clear or frosted writeable glass or sound-dampening, felt panels.

### **Choose Your Panel**









## STABLE & EXTENDABLE





### **Stability Brace**

Low-profile attachment for additional stability.

### **Stability Bracket**

Designed to distribute weight for maximum stability.

### **Stability Rail**

Attaches along the top to link panels for strength.

### **Anchor Base Plate**

Bolts to floor to provide stability in compliance with seismic code requirements.



Easily add electrical outlets to any room with a wall-mounted Power Strip.

### **Felt Extension Panels**

24" or 36" height panels attach to increase privacy and sound dampening.











## MEETING SPACES

Combine walls, meeting tables, or soft seating to create inviting spaces where people can gather to collaborate or simply escape and recharge.







### BOARD ROOM

Build a large space for big groups to meet an