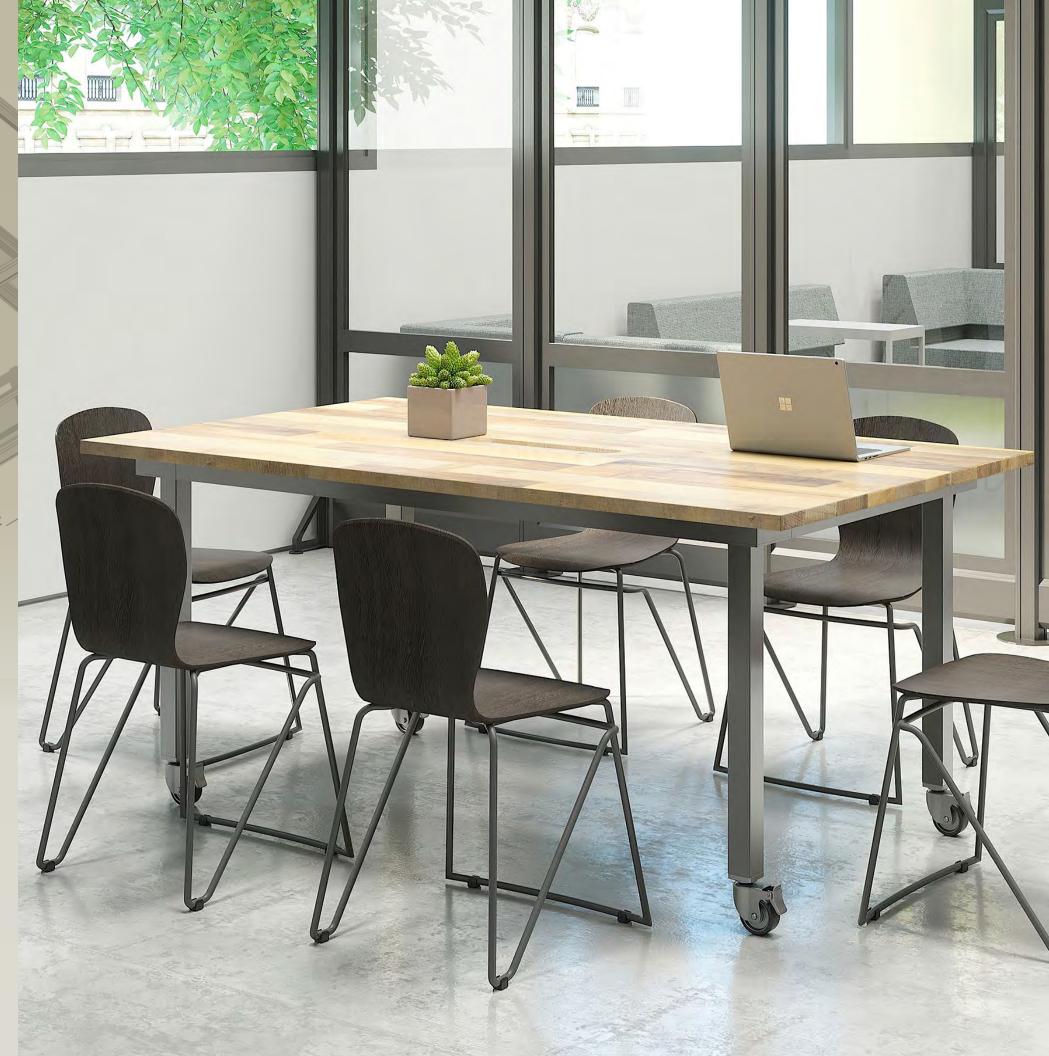

## MEETING SPACES

Combine walls, meeting tables, or soft seating to create inviting spaces where people can gather to collaborate or simply escape and recharge.

### BOARD ROOM

Build a large space for big groups to meet and collaborate with felt extension panels to dampen sound and keep conversations private.