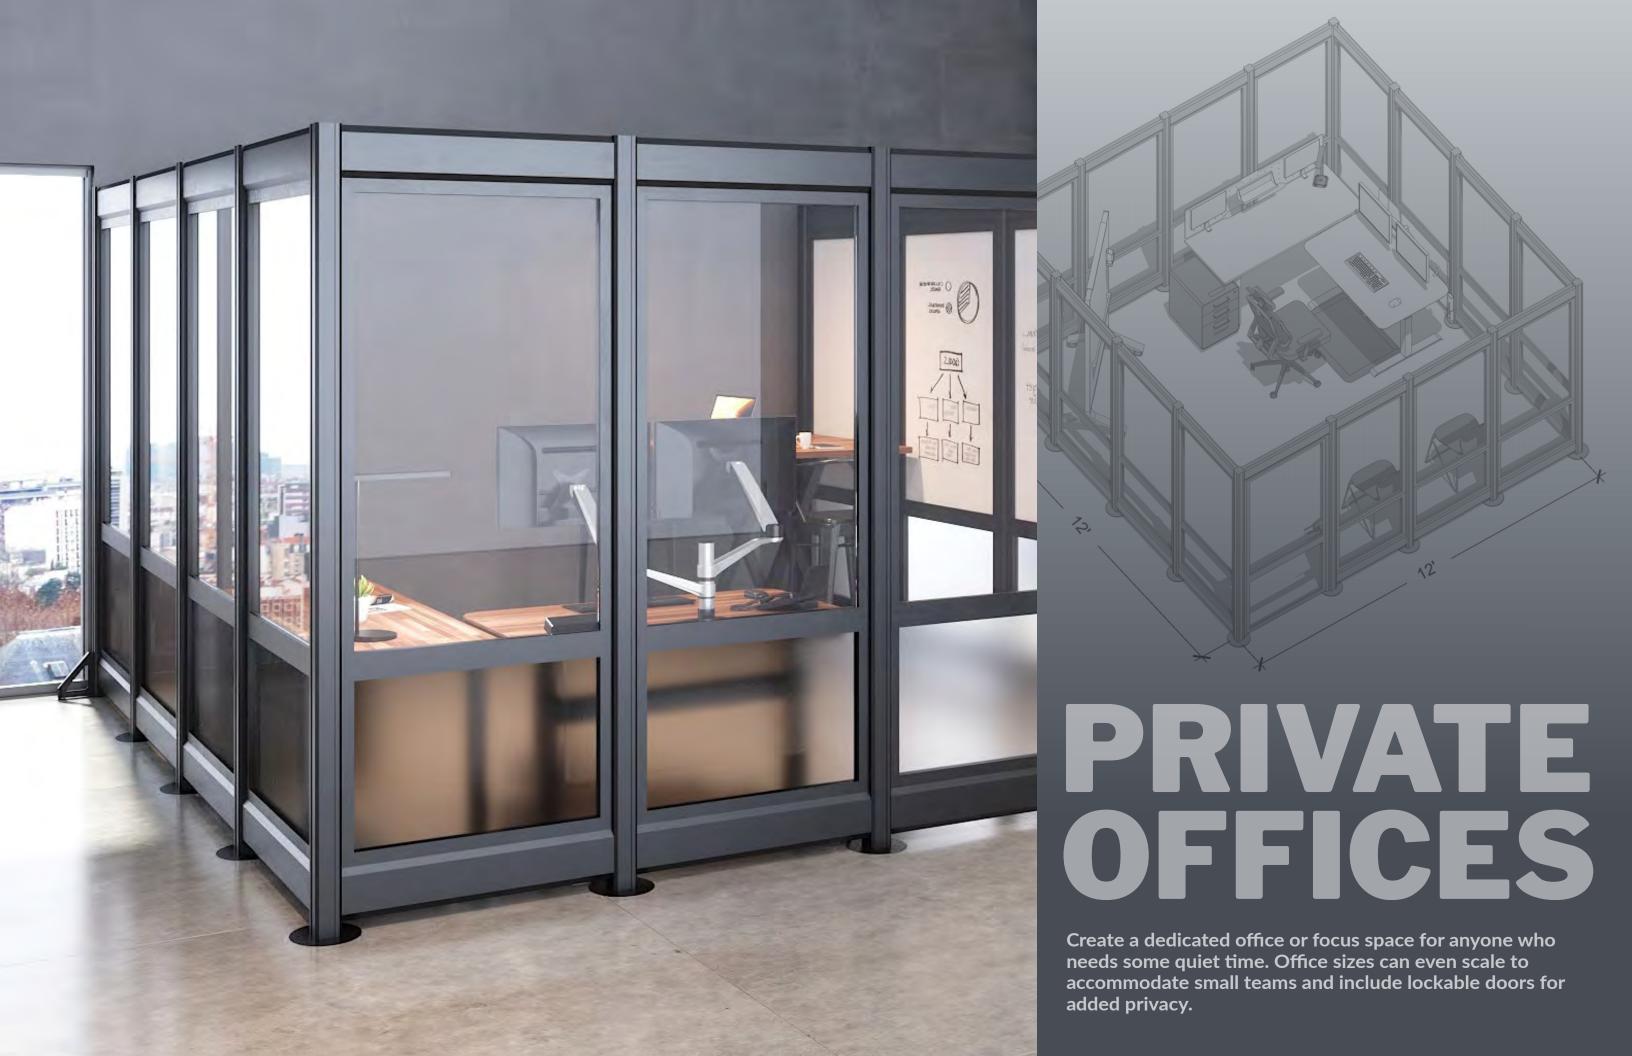

## MEETING SPACES

Combine walls, meeting tables, or soft seating to create inviting spaces where people can gather to collaborate or simply escape and recharge.