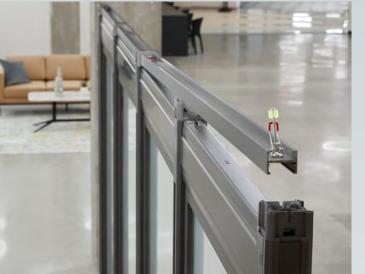

alls are constructed with durable, heavy-duty aluminum and tempered glass or felt panels to stand the test of time.

### **Modular Design**

Choose from full or split panels available in a variety of functional surfaces like writeable glass for whiteboards or felt panels for privacy and sound absorption.

### **Certified Quality**

Tested to meet or exceed ANSI/BIFMA X5.6 Standards, Greenguard and Greenguard Gold Certified, and also UL1286 Listed, UL723 Certified (Felt Panels Only), and SGCC Certified (Glass Panels Only).



#### **Choose Your Frame**





### **Choose Your Finish**

Choose between slate or silver frames, then select from functional finishes like clear or frosted writeable glass or sound-dampening, felt panels.

### **Choose Your Panel**









## STABLE & EXTENDABLE





### **Stability Brace**

Low-profile attachment for additional stability.

### **Stability Bracket**

Designed to distribute weight for maximum stability.

### **Stability Rail**

Attaches along the top to link panels for strength.

### **Anchor Base Plate**

Bolts to floor to provide stability in compliance with seismic code requirements.



Easily add electrical outlets to any room with a wall-mounted Power Strip.

### **Felt Extension Panels**

24" or 36" height panels attach to increase privacy and sound dampening.











## MEETING SPACES

Combine walls, meeting tables, or soft seating to create inviting spaces where people can gather to collaborate or simply escape and recharge.







### BOARD ROOM

Build a large space for big groups to meet and collaborate with felt extensio