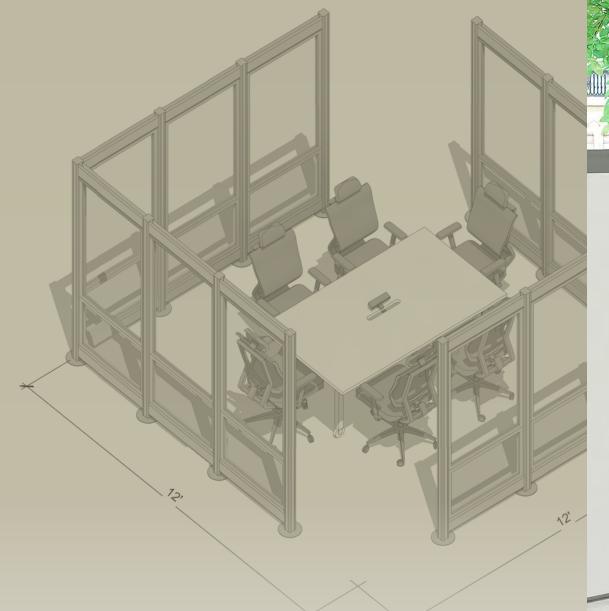

### BOARD ROOM

Build a large space for big groups to meet and collaborate with felt extension panels to dampen sound and keep conversations private.