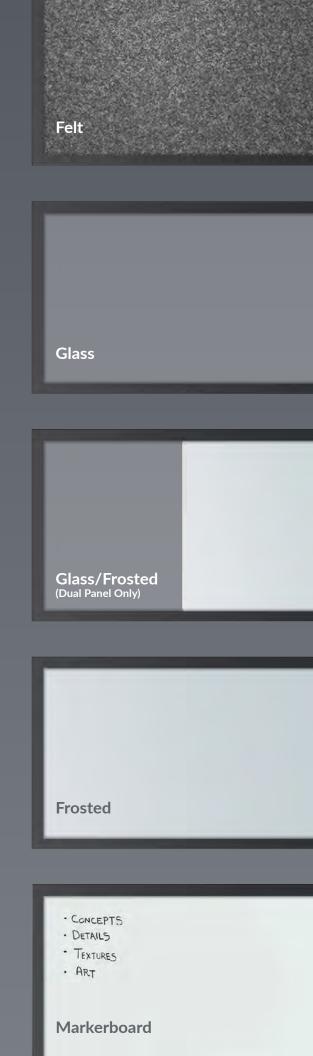

### **Flexible**

Now you can add rooms or divide spaces as your business changes without being restricted to drywall and structural elements. Plus, you can mix panel finishes to include clear, frosted, whiteboard, and felt to create the look that's right for you.

### **Modular Design**

Choose from full or split panels available in a variety of functional surfaces like writeable glass for whiteboards or felt panels for privacy and sound absorption.

### **Choose Your Finish**

Choose between slate or silver frames, then select from functional finishes like clear or frosted writeable glass or sound-dampening, felt panels.