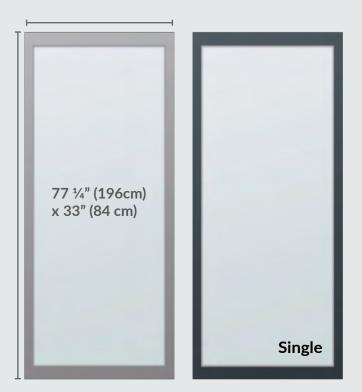

eavy-Duty Materials**

QuickFlex Walls are constructed with durable, heavy-duty aluminum and tempered glass or felt panels to stand the test of time.

### **Modular Design**

Choose from full or split panels available in a variety of functional surfaces like writeable glass for whiteboards or felt panels for privacy and sound absorption.

### **Certified Quality**

Tested to meet or exceed ANSI/BIFMA X5.6 Standards, Greenguard and Greenguard Gold Certified, and also UL1286 Listed, UL723 Certified (Felt Panels Only), and SGCC Certified (Glass Panels Only).



#### **Choose Your Frame**





### **Choose Your Finish**

Choose between slate or silver frames, then select from functional finishes like clear or frosted writeable glass or sound-dampening, felt panels.

### **Choose Your Panel**









## STABLE & EXTENDABLE





### **Stability Brace**

Low-profile attachment for additional stability.

### **Stability Bracket**

Designed to distribute weight for maximum stability.

### **Stability Rail**

Attaches along the top to link panels for strength.

### **Anchor Base Plate**

Bolts to floor to provide stability in compliance with seismic code requirements.



Easily add electrical outlets to any room with a wall-mounted Power Strip.

### **Felt Extension Panels**

24" or 36" height panels attach to increase privacy and sound dampening.











## MEETING SPACES

Combine walls, meeting tables, or soft seating to create inviting spaces where people can gather to collaborate or simply escape and recharge.







### BOARD ROOM

Build a large space for big groups to meet