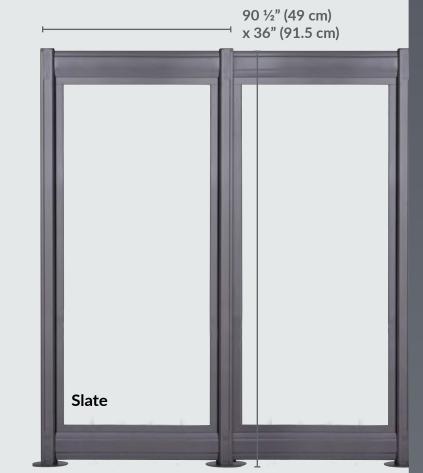

#### **Choose Your Frame**

### **Choose Your Finish**

Choose between slate or silver frames, then select from functional finishes like clear or frosted writeable glass or sound-dampening, felt panels.