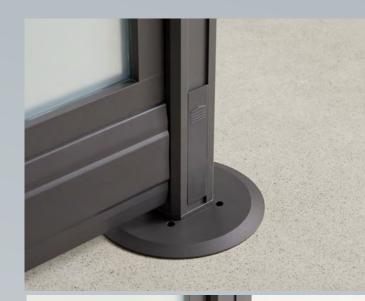

### **Anchor Base Plate**

Bolts to floor to provide stability in compliance with seismic code requirements.

Easily add electrical outlets to any room with a wall-mounted Power Strip.