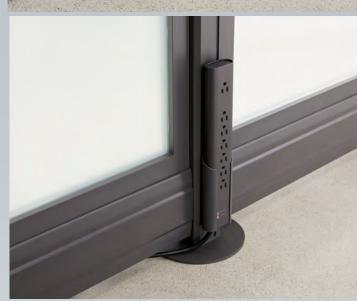

### **Anchor Base Plate**

Bolts to floor to provide stability in compliance with seismic code requirements.

Easily add electrical outlets to any room with a wall-mounted Power Strip.