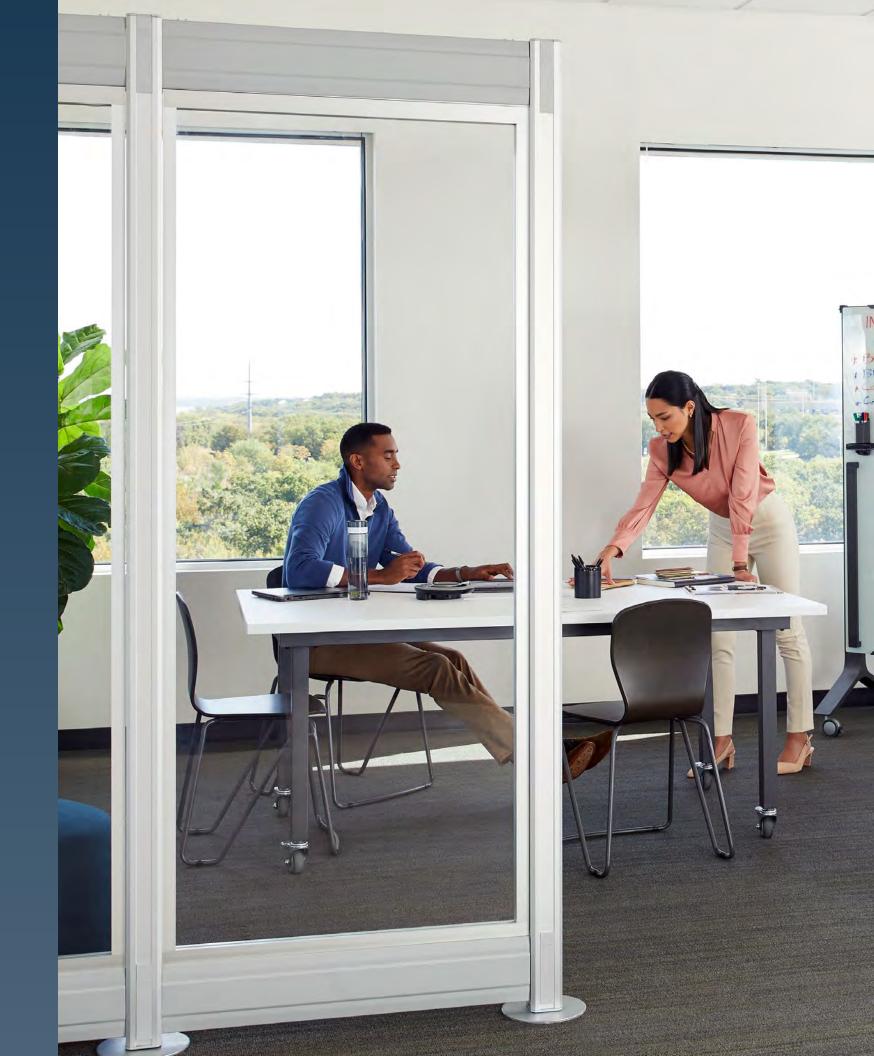

## STABLE & EXTENDABLE

## MEETING SPACES

Combine walls, meeting tables, or soft seating to create inviting spaces where people can gather to collaborate or simply escape and recharge.