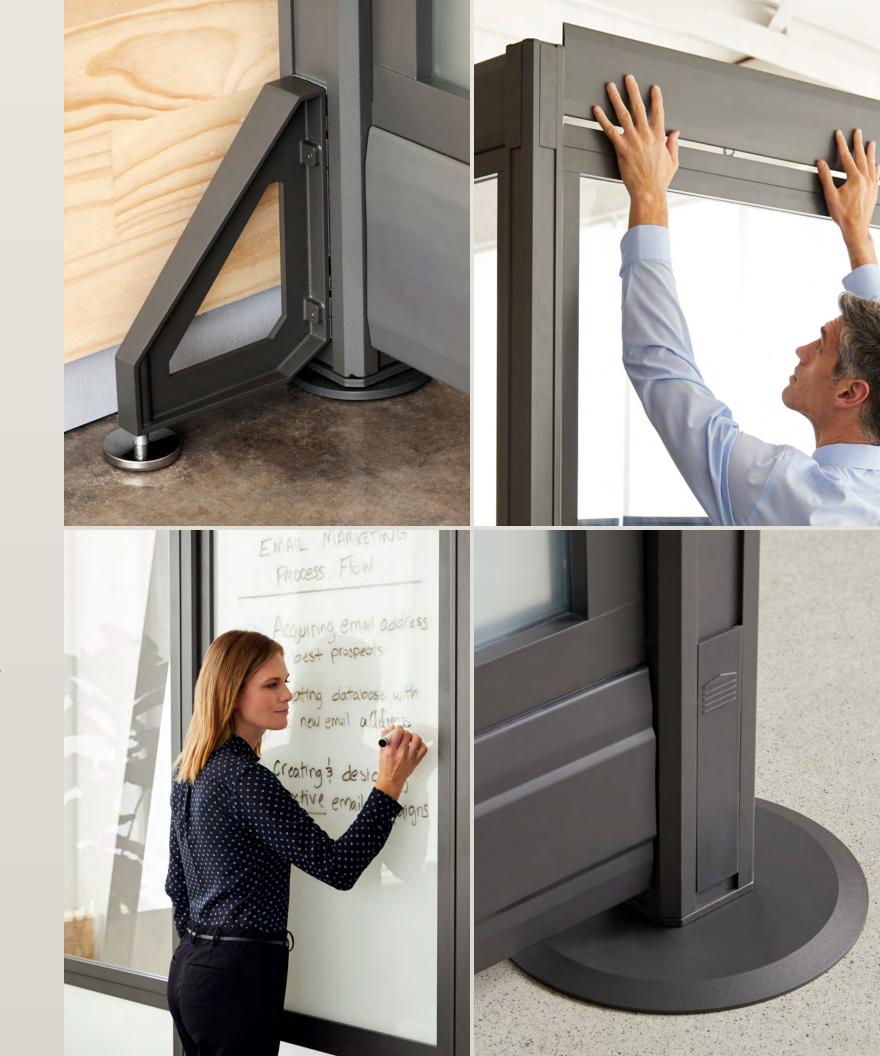

### **Quick-Locking System**

Patented design for easy setup means no special tools or professional crew required, saving you time and money on installation and reconfiguration.

### **Heavy-Duty Materials**

QuickFlex Walls are constructed with durable, heavy-duty aluminum and tempered glass or felt panels to stand the test of time.

### **Modular Design**

Choose from full or split panels available in a variety of functional surfaces like writeable glass for whiteboards or felt panels for privacy and sound absorption.

### **Certified Quality**

Tested to meet or exceed ANSI/BIFMA X5.6 Standards, Greenguard and Greenguard Gold Certified, and also UL1286 Listed, UL723 Certified (Felt Panels Only), and SGCC Certified (Glass Panels Only).