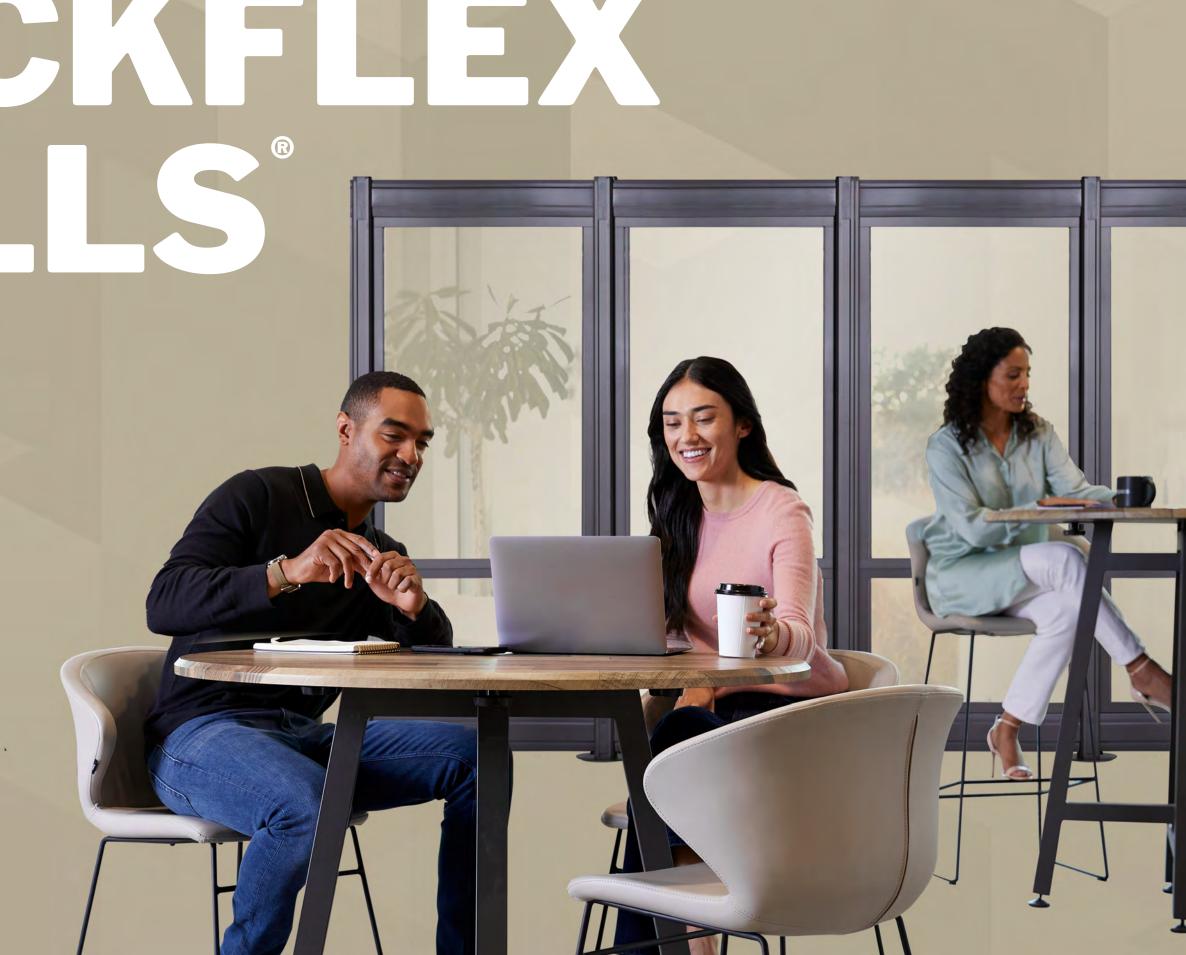

# READY, SET, ROM

Modular QuickFlex Walls® make it easy to create offices and meeting spaces fast. Setup is literally a snap. Now you can transform your existing space without the drywall cost, construction permits, or downtime. And when your needs change, you can simply reconfigure your design.

## FUTURE-PROOF YOUR OFFICE