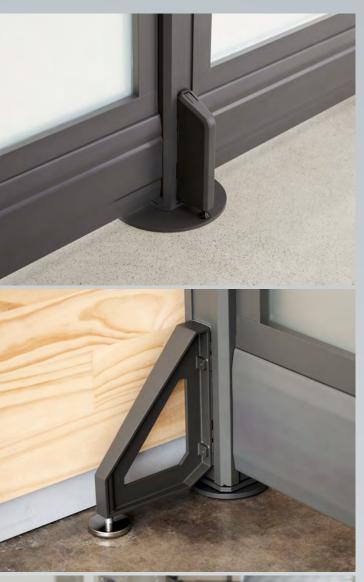

### **Stability Brace**

Low-profile attachment for additional stability.

### **Anchor Base Plate**

Bolts to floor to provide stability in compliance with seismic code requirements.

Easily add electrical outlets to any room with a wall-mounted Power Strip.